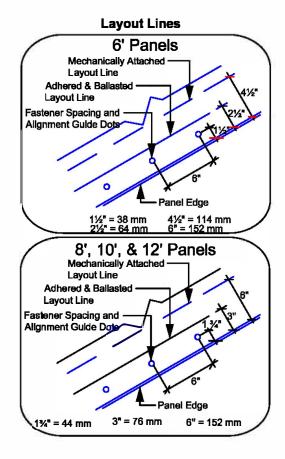

See Detail T-6.05. Refer to the GenFlex web site for the most current GenFlex TPO Fastening Matrix for fastener spacing requirements. 1 1/2" Min. (38 mm) Hot GenFlex TPO Membrane Air Weld\* GenFlex ISO **Approved** Substrate

GenFlex Fasteners and 2 3/8" Barb Plates Centered Over Spacing Dots.

\*Position adjacent membrane panels on the factory-applied dashed reference line, and install membrane securement as required, centered over fastener and spacing dotted reference line.