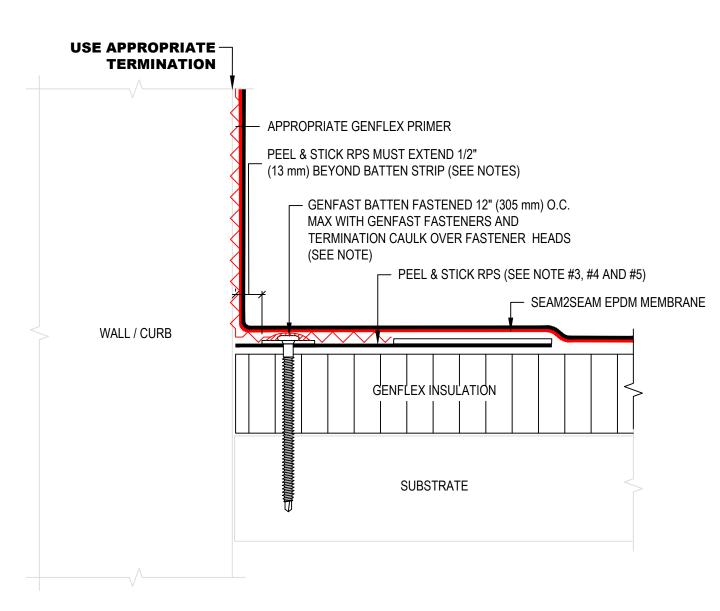

## NOTE:

- 1. REFER TO GENFLEX WEBSITE FOR THE MOST CURRENT INFORMATION.
- 2. MAXIMUM 6" (152 mm) LONG FASTENERS (NOTE: WOOD BLOCKING MAY BE SUBSTITUTED FOR INSULATION TO REDUCE FASTENER LENGTH REQUIREMENTS.
- 3. IN CASE OF OBSTRUCTION REFER TO DETAIL S2S-BT-5.
- 4. REFER TO S2S-BT-14 AND S2S-BT-15 FOR PEEL & STICK RPS LAYOUTS AT CORNERS.
- 5. STANDARD RPS MAY BE SUBSTITUTED FOR PEEL & STICK RPS.

| <b>-</b>                                | BASE TIE-IN WITH QUICKSEAM RPF STRIP<br>AND BATTEN FASTENED TO DECK |                                       | MAXIMUM WARRANTY: 20 Years |            |
|-----------------------------------------|---------------------------------------------------------------------|---------------------------------------|----------------------------|------------|
| GENFLEX                                 |                                                                     |                                       | ISSUE / REVISION<br>DATE:  | DETAIL NO. |
|                                         | GENFLEX <sup>™</sup>                                                | ACCEPTABLE SYSTEMS: SEAM 2 SEAM™ EPDM | 04/06/2020                 | S2S-BT-3   |
| GENFLEX: (800) 443-4272 www.genflex.com |                                                                     |                                       | NOT TO SCALE               | 020 D1 0   |