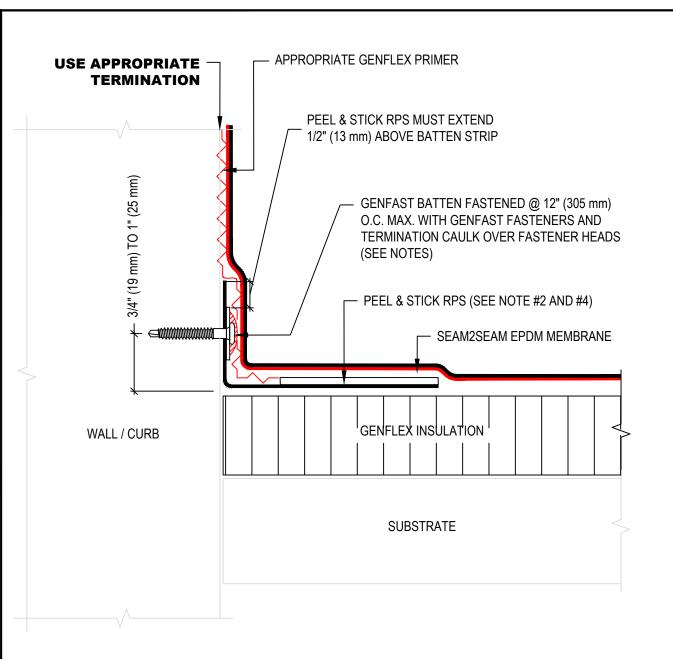

## NOTE:

- 1. REFER TO GENFLEX WEBSITE FOR THE MOST CURRENT INFORMATION.
- 2. REFER TO DETAIL S2S-BT-14 AND S2S-BT-15 FOR PEEL & STICK RPS LAYOUT AT CORNERS.
- POLYMER OR METAL BATTEN STRIP ACCEPTABLE FOR WOOD OR METAL SUBSTRATE. METAL ANCHOR BAR MUST BE USED WITH MASONRY SUBSTRATE.
- 4. STANDARD RPS MAY BE SUBSTITUTED FOR PEEL & STICK RPS.

| Aller      |   |  |   |
|------------|---|--|---|
| <b>¬</b> G | E |  | X |

BASE TIE-IN WITH PEEL & STICK RPS AND BATTEN FASTENED TO WALL / CURB

GENFLEX™

ACCEPTABLE SYSTEMS: SEAM2SEAM™ EPDM

MAXIMUM WARRANTY: 20 Years