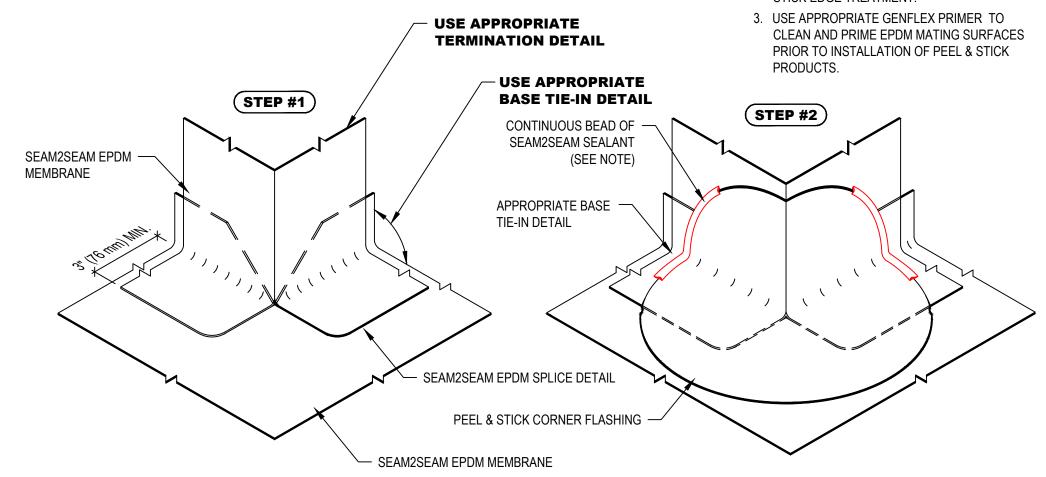

## NOTE:

- REFER TO GENFLEX WEBSITE FOR THE MOST CURRENT INFORMATION.
- 2. CONTINUOUS BEAD OF SEAM2SEAM
  SEALANT REQUIRED ALONG EDGES OF
  SEAM2SEAM MEMBRANE AND PEEL & STICK
  PRODUCTS. REFER TO S2S-LS-9 FOR PEEL &
  STICK EDGE TREATMENT.

| 100      |    |    |    |
|----------|----|----|----|
| <b>G</b> | EN | FL | EX |

OUTSIDE CORNER WITH PEEL & STICK CORNER
FLASHING - INSTALLATION STEPS

GENFLEX™

 $\mathsf{ACCEPTABLE}\;\mathsf{SYSTEMS}; \mathbf{SEAM2SEAM}^{^{\mathtt{M}}}\;\mathbf{EPDM}$ 