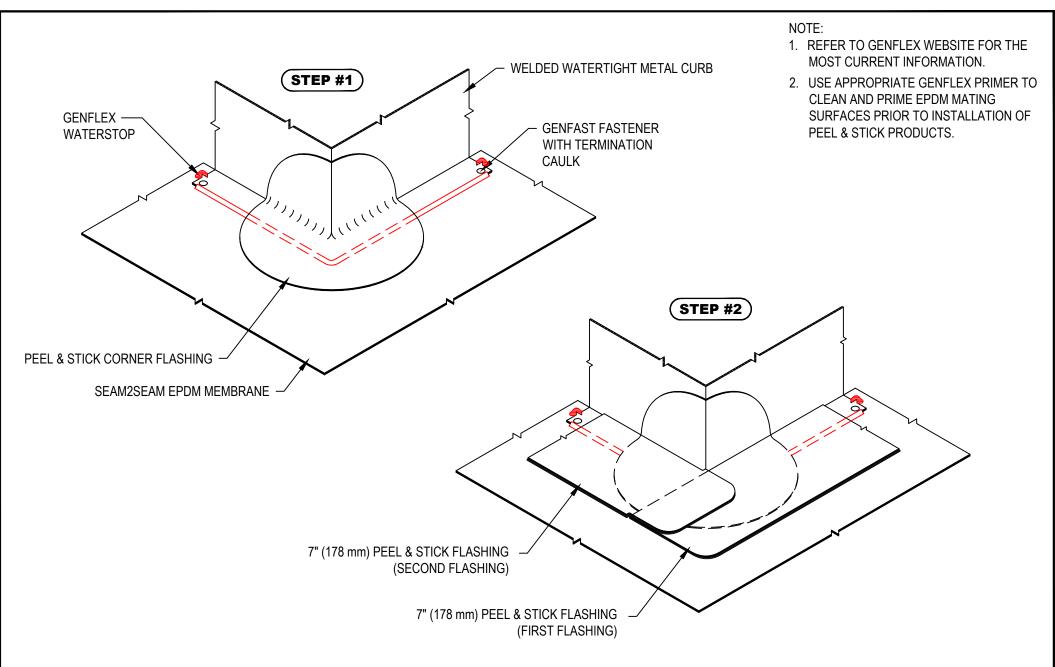

| GENFLEX                                 | OUTSIDE CORNER AT WELDED WATERTIGHT CURB<br>(FLANGES 2" TO 3") - INSTALLATION STEPS 1 & 2 |                                                 | MAXIMUM WARRANTY: 20 Years ISSUE / REVISION DATE: DETAIL NO. |          |
|-----------------------------------------|-------------------------------------------------------------------------------------------|-------------------------------------------------|--------------------------------------------------------------|----------|
|                                         | GENFLEX <sup>™</sup>                                                                      | ACCEPTABLE SYSTEMS: SEAM2SEAM <sup>™</sup> EPDM |                                                              | S2S-C-3A |
| GENFLEX: (800) 443-4272 www.genflex.com |                                                                                           |                                                 | NOT TO SCALE                                                 | 020 0 07 |