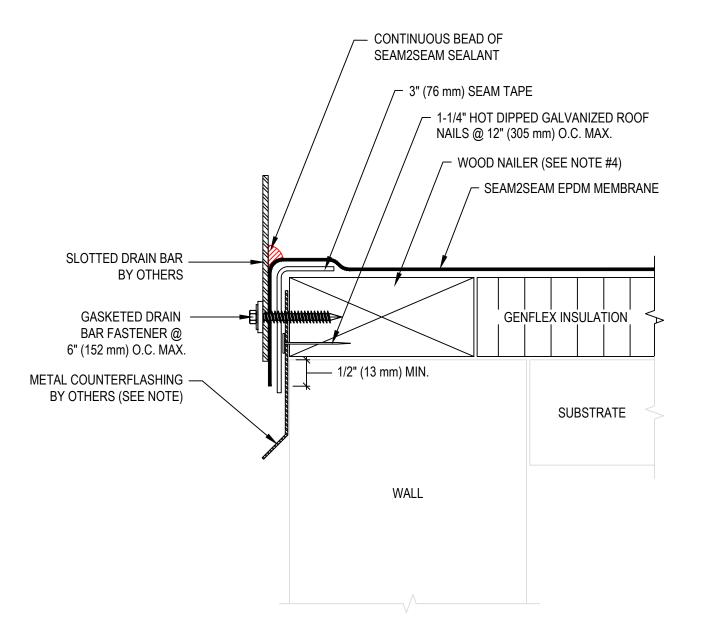

## NOTE:

- REFER TO GENFLEX WEBSITE FOR THE MOST CURRENT INFORMATION.
- 2. ALLOW 1/4" (6 mm) MAX. SPACE BETWEEN SECTIONS OF DRAIN BAR.
- 3. DO NOT PRE-NAIL MEMBRANE TO THE FACE OF THE WOOD NAILER.
- 4. WOOD NAILER MUST BE INSTALLED TO MEET APPLICABLE BUILDING CODES OR 200 Ib PER LINEAR FOOT MINIMUM IN ANY GIVEN DIRECTION.
- IF METAL COUNTERFLASHING EXCEEDS
  4" (102 mm) IN WIDTH, A CONTINUOUS CLEAT MUST BE INSTALLED.

| GENFLEX                                 | ROOF EDGE WITH SLOTTED DRAIN BAR<br>BY OTHERS |                                     | MAXIMUM WARRANTY: 20 Years |            |
|-----------------------------------------|-----------------------------------------------|-------------------------------------|----------------------------|------------|
|                                         |                                               |                                     | ISSUE / REVISION<br>DATE:  | DETAIL NO. |
|                                         | GENFLEX™                                      | ACCEPTABLE SYSTEMS: SEAM2SEAM™ EPDM | 04/06/2020                 | S2S-RF-21  |
| GENFLEX: (800) 443-4272 www.genflex.com |                                               |                                     | NOT TO SCALE               |            |