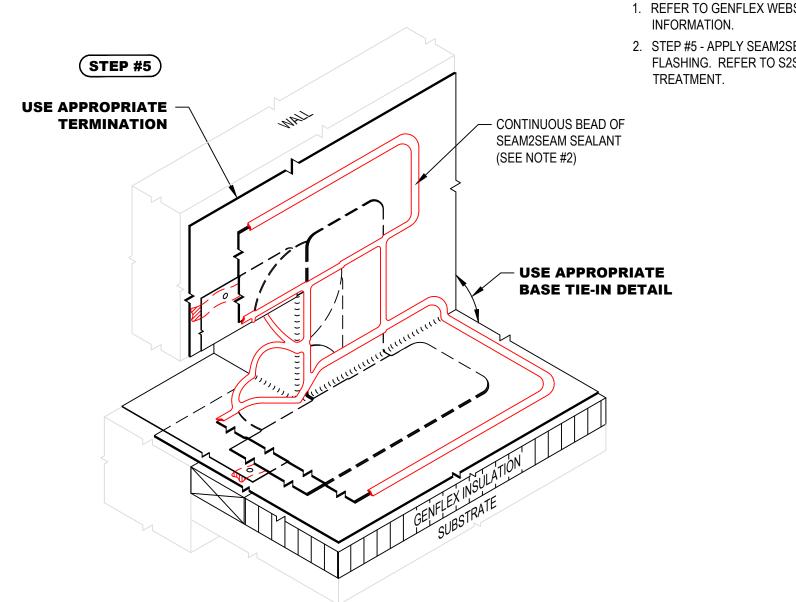

| GENFLEX                                 | THRU-WALL SCUPPER (NON-WELDED SLEEVE) |                                                 | MAXIMUM WARRANTY: 20 Years |            |
|-----------------------------------------|---------------------------------------|-------------------------------------------------|----------------------------|------------|
|                                         | INSTALLATION STEP 5                   |                                                 | ISSUE / REVISION<br>DATE:  | DETAIL NO. |
|                                         | GENFLEX                               | ACCEPTABLE SYSTEMS: SEAM2SEAM <sup>™</sup> EPDM | 04/06/2020                 | S2S-S-3C   |
| GENFLEX: (800) 443-4272 www.genflex.com |                                       |                                                 | NOT TO SCALE               | 020 0 00   |

NOTE:

- 1. REFER TO GENFLEX WEBSITE FOR MOST CURRENT
- 2. STEP #5 APPLY SEAM2SEAM SEALANT TO PERIMETER OF FLASHING. REFER TO S2S-LS-9 FOR PEEL & STICK EDGE