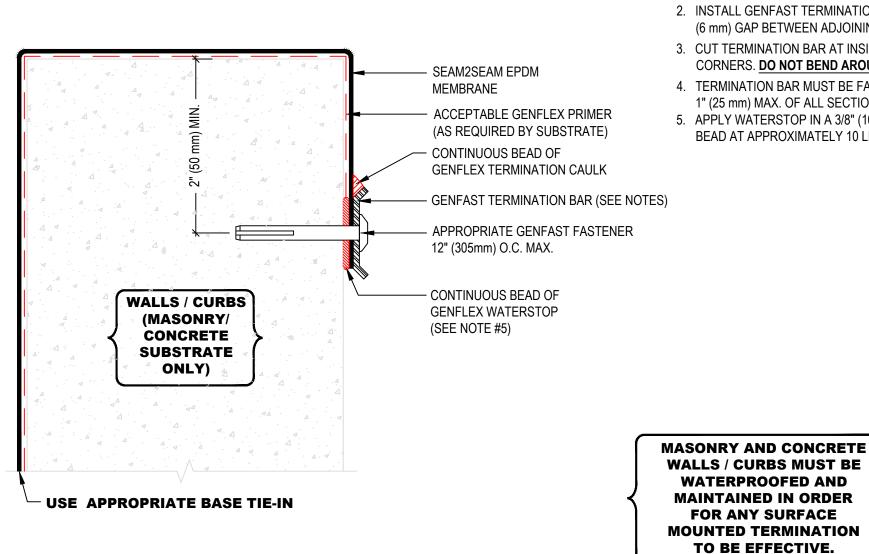

MAXIMUM WARRANTY: 20 Years TERMINATION ON OUTSIDE OF PARAPET WALL GENFLEX **ISSUE / REVISION** DETAIL NO. WITH TERMINATION BAR DATE: 04/06/2020 **GENFLEX**<sup>™</sup> ACCEPTABLE SYSTEMS: SEAM2SEAM<sup>TH</sup> EPDM S2S-T-2 GENFLEX: (800) 443-4272 www.genflex.com NOT TO SCALE

NOTE:

- 1. REFER TO GENFLEX WEBSITE FOR MOST CURRENT INFORMATION.
- 2. INSTALL GENFAST TERMINATION BAR WITH 1/4" (6 mm) GAP BETWEEN ADJOINING SECTIONS.
- 3. CUT TERMINATION BAR AT INSIDE AND OUTSIDE CORNERS. DO NOT BEND AROUND CORNERS.
- 4. TERMINATION BAR MUST BE FASTENED WITHIN 1" (25 mm) MAX. OF ALL SECTION ENDS.
- 5. APPLY WATERSTOP IN A 3/8" (10 mm) TO 1/2" (13 mm) BEAD AT APPROXIMATELY 10 LF PER TUBE.