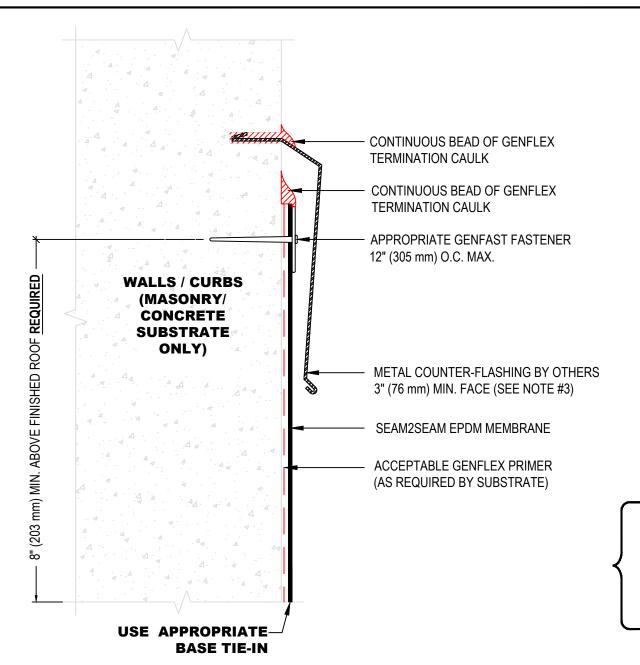

## NOTE:

- REFER TO GENFLEX WEBSITE FOR MOST CURRENT INFORMATION.
- 2. REGULAR MAINTENANCE OF COUNTER-FLASHING AND SEALANT REQUIRED. NOT INCLUDED AS PART OF THE GENFLEX WARRANTY.
- 3. METAL COUNTER-FLASHING SHALL BE 24 GAUGE PRE-FINISHED STEEL OR .032" (8 mm) MIN. ALUMINUM FORMED WITH HEMMED LOWER EDGE.
- 4. INSTALL METAL WORK IN ACCORDANCE WITH CURRENT SMACNA RECOMMENDATIONS.

MASONRY AND CONCRETE
WALLS / CURBS MUST BE
WATERPROOFED AND
MAINTAINED IN ORDER
FOR ANY SURFACE
MOUNTED TERMINATION
TO BE EFFECTIVE.

GENFLEX

TERMINATION WITH REGLET COUNTERFLASHING

ISSUE / REVISION DATE:

DETAIL NO.

GENFLEX™

ACCEPTABLE SYSTEMS: SEAM2SEAM™ EPDM

04/06/2020

MAXIMUM WARRANTY: 20 Years

S2S-T-3

GENFLEX: (800) 443-4272 www.genflex.com

NOT TO SCALE