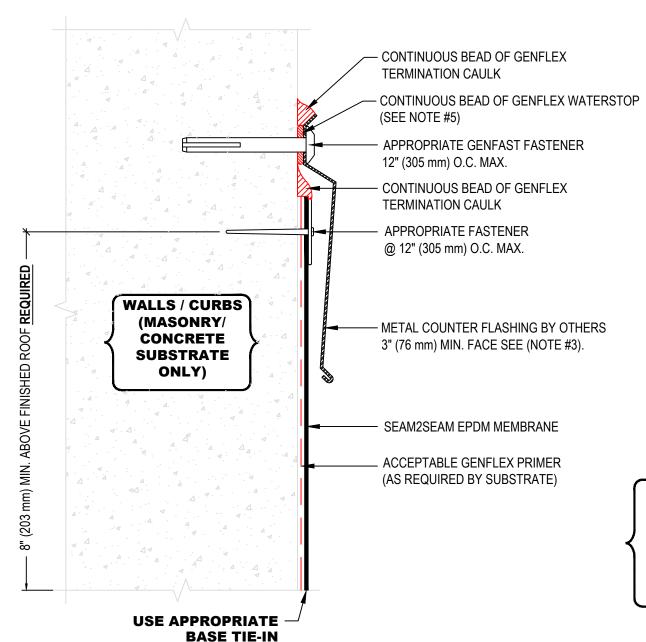

## NOTE:

- REFER TO GENFLEX WEBSITE FOR MOST CURRENT INFORMATION.
- 2. REGULAR MAINTENANCE OF COUNTERFLASHING AND SEALANT REQUIRED. NOT INCLUDED AS PART OF THE GENFLEX WARRANTY.
- 3. METAL COUNTER-FLASHING SHALL BE 24 GAUGE PRE-FINISHED STEEL OR .032" (8 mm) MIN. ALUMINUM FORMED WITH HEMMED LOWER EDGE.
- INSTALL METAL WORK IN ACCORDANCE WITH CURRENT SMACNA RECOMMENDATIONS.
- APPLY WATERSTOP IN A 3/8" (10 mm) TO 1/2" (13 mm) BEAD AT APPROXIMATELY 10 If PER TUBE.

MASONRY AND CONCRETE
WALLS / CURBS MUST BE
WATERPROOFED AND
MAINTAINED IN ORDER
FOR ANY SURFACE
MOUNTED TERMINATION
TO BE EFFECTIVE.

GENFLEX

## TERMINATION WITH SURFACE MOUNTED COUNTERFLASHING

GENFLEX™

ACCEPTABLE SYSTEMS: SEAM2SEAM™ EPDM

MAXIMUM WARRANTY: 20 Years

ISSUE / REVISION DATE:

DETAIL NO.

04/06/2020

S2S-T-5