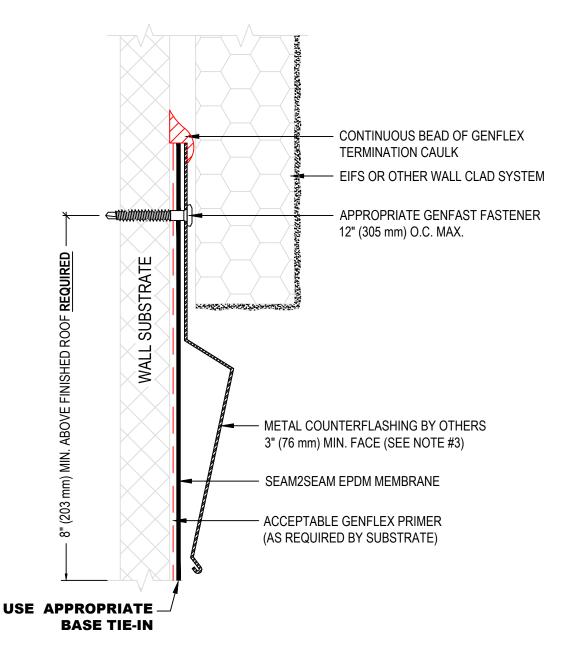

NOTE:

- 1. REFER TO GENFLEX WEBSITE FOR MOST CURRENT INFORMATION.
- 2. REGULAR MAINTENANCE OF COUNTER-FLASHING AND SEALANT REQUIRED. NOT INCLUDED AS PART OF THE GENFLEX WARRANTY.
- METAL COUNTER-FLASHING SHALL BE 24 GAUGE PRE-FINISHED STEEL OR .032" (8 mm) MIN. ALUMINUM FORMED WITH HEMMED LOWER EDGE.
- 4. INSTALL METAL WORK IN ACCORDANCE WITH CURRENT SMACNA RECOMMENDATIONS.

WALL SYSTEM MUST BE WATERPROOFED AND MAINTAINED IN ORDER FOR ANY SURFACE MOUNTED TERMINATION TO BE EFFECTIVE.

| -                                       | TERMINATION AT EIFS OR WALL CLADDING |                                                 | MAXIMUM WARRANTY: 20 Years |            |
|-----------------------------------------|--------------------------------------|-------------------------------------------------|----------------------------|------------|
| GENFLEX                                 |                                      |                                                 | ISSUE / REVISION<br>DATE:  | DETAIL NO. |
|                                         | <b>GENFLEX</b> <sup>®</sup>          | ACCEPTABLE SYSTEMS: SEAM2SEAM <sup>®</sup> EPDM | 04/06/2020                 | S2S-T-7    |
| GENFLEX: (800) 443-4272 www.genflex.com |                                      |                                                 | NOT TO SCALE               |            |