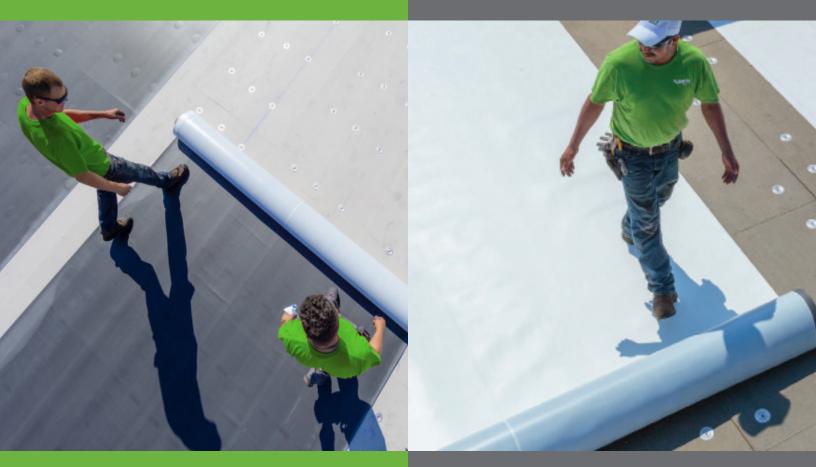

TWO PEOPLE INSTALL EZ EPDM PEEL & STICK

### **EZ TPO Peel & Stick**

· Pre-applied factory adhesive

• Thickness: 60 mil

• Width: 10'

Seams: Heat Weld

· Colors: White, Tan, Gray

Warranty: GenFlex<sup>™</sup> Limited Warranty<sup>2</sup>

INSTALL EZ TPO PEEL & STICK WITH FOUR PEOPLE