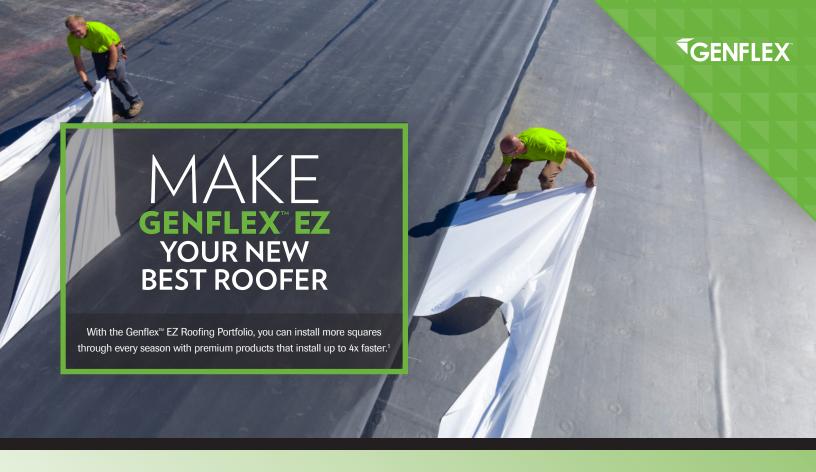

### INSTALLS FASTER EVEN WITH FEWER PEOPLE

- GenFlex<sup>™</sup> EZ EPDM Peel & Stick installs 3X FASTER than traditional EPDM
- GenFlex<sup>™</sup> EZ TPO Peel & Stick installs 4X FASTER than traditional TPO¹

#### **EASIER ON THE CREW**

- · Less time on knees
- No need to roll, spread, or spray adhesive