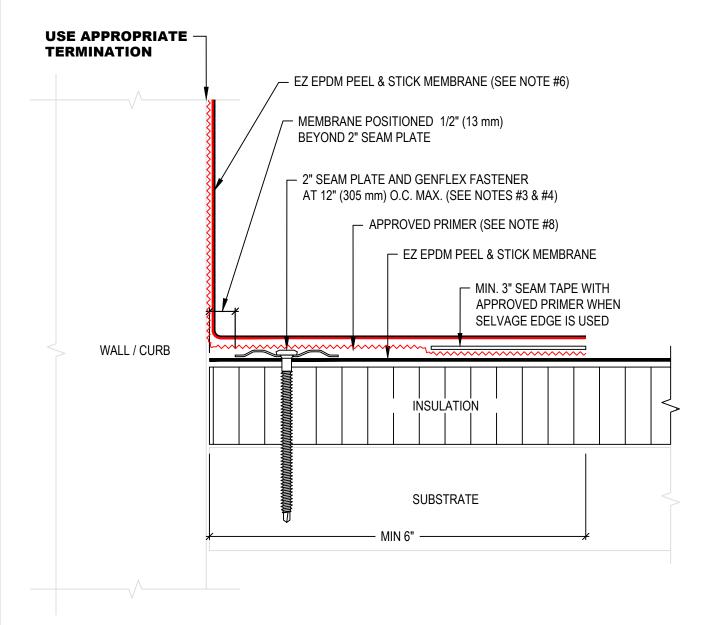

## NOTE:

- 1. REFER TO THE GENFLEX™ WEBSITE FOR MOST CURRENT INFORMATION.
- 2. MAXIMUM 10" (254 mm) LONG FASTENERS. (NOTE: WOOD BLOCKING MAY BE SUBSTITUTED FOR INSULATION TO REDUCE FASTENER LENGTH REQUIREMENT).
- 3. IN CASE OF OBSTRUCTION REFER TO DETAIL EPDM EZE-PS-BT-05.
- 4. REFER TO EPDM-E-4.03 & EPDM-E-5.03 FOR MEMBRANE SECUREMENT AT CORNERS.
- 5. REFER TO GENFLEX PDS SHEETS AND APPLICATION GUIDES FOR LIST OF COMPATIBLE SUBSTRATES WITH EZ EPDM PEEL & STICK MEMBRANE.
- 6. STANDARD EZ EPDM MEMBRANE WITH APPROPRIATE MEMBRANE ADHESIVE MAY BE USED AS WALL FLASHING IN LIEU OF EZ EPDM PEEL & STICK MEMBRANE.
- 7. ALL EDGES WITH SA ADHESIVE EXPOSED MUST BE STRIPPED IN WITH 6" GENFLEX COVER TAPE.
- 8. APPROVED PRIMERS INCLUDE: GENPRIME OR ALL PURPOSE LVOC PRIMER

| 1G | FN        | F | E)       | K |
|----|-----------|---|----------|---|
|    | Base II V |   | · Bas // | • |

BASE TIE-IN WITH 2" SEAM PLATES FASTENED TO DECK

ISSUE / REVISION DATE:

DETAIL NO.

MAXIMUM WARRANTY: 20 Years

ACCEPTABLE SYSTEMS: EZ EPDM PEEL & STICK™ SELF ADHERED

07/24/2023

(800) 443-4272 www.genflex.com

NOT TO SCALE

EZE-PS-BT-01