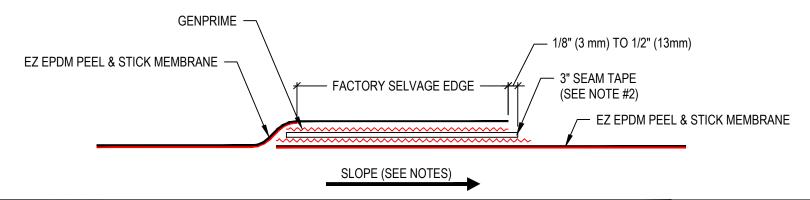

## LAP SPLICE WITH 3" SEAM TAPE

## NOTE:

- 1. REFER TO GENFLEX™ WEBSITE FOR THE MOST CURRENT INFORMATION.
- 2. END LAPS OF SEAM TAPE MUST OVERLAP A MINIMUM OF 1" (25 mm).
- 3. REFER TO EZE-PS-LS-03 & EZE-PS-LS-05 FOR SEAM EDGE TREATMENT.
- 4. SEAMS MAY RUN PARALLEL TO SLOPE.
- 5. EXTRA CLEANING IS REQUIRED AT FACTORY SPLICE AREAS AND OTHER AREAS WHERE EXCESS DUSTING AGENTS MAY HAVE ACCUMULATED.