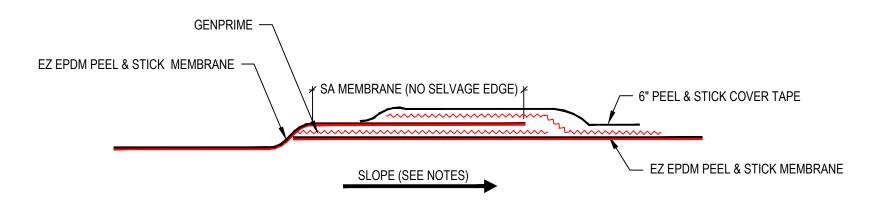

## LAP SPLICE WITH PEEL & STICK ADHESIVE

## NOTE:

- 1. REFER TO GENFLEX™ WEBSITE FOR THE MOST CURRENT INFORMATION.
- 2. END LAPS OF SEAM TAPE MUST OVERLAP A MINIMUM OF 1" (25 mm).
- 3. REFER TO EZE-PS-LS-03 & EZE-PS-LS-05 FOR SEAM EDGE TREATMENT.
- 4. SEAMS MAY RUN PARALLEL TO SLOPE.
- 5. EXTRA CLEANING IS REQUIRED AT FACTORY SPLICE AREAS AND OTHER AREAS WHERE EXCESS DUSTING AGENTS MAY HAVE ACCUMULATED.