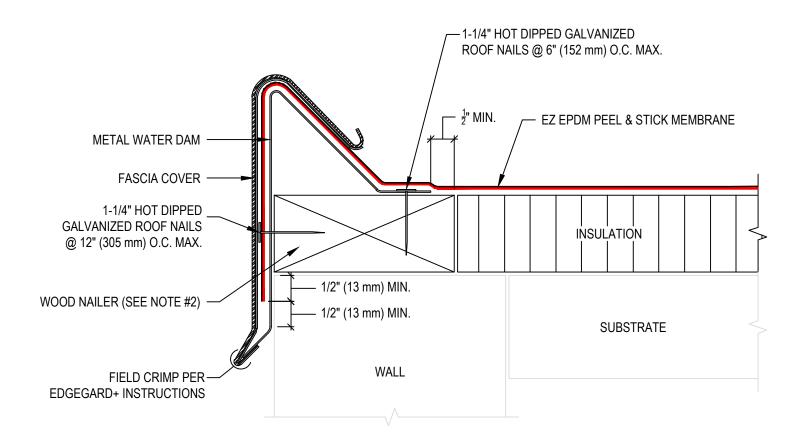

## NOTE:

- 1. REFER TO GENFLEX™ WEBSITE FOR THE MOST CURRENT INFORMATION.
- 2. WOOD NAILER MUST BE INSTALLED TO MEET APPLICABLE BUILDING CODES.
- FLANGE OF METAL MUST BE FULLY SUPPORTED BY WOOD AND TERMINATED AT LEAST 1/2" (13 mm) FROM EDGE OF WOOD.

| GENFLEX                        | ROOF EDGE WITH EDGEGARD                                | MAXIMUM WARRANTY: 20 Years |              |
|--------------------------------|--------------------------------------------------------|----------------------------|--------------|
|                                |                                                        | ISSUE / REVISION<br>DATE:  | DETAIL NO.   |
|                                | ACCEPTABLE SYSTEMS: EZ EPDM PEEL & STICK™ SELF ADHERED | 07/28/2023                 | EZE-PS-RE-03 |
| (800) 443-4272 www.genflex.com |                                                        | NOT TO SCALE               |              |