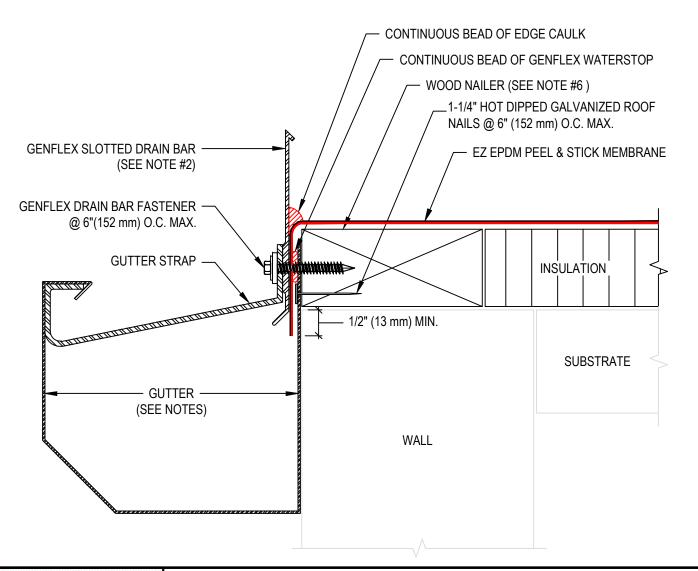

## NOTE:

- REFER TO GENFLEX™ WEBSITE FOR THE MOST CURRENT INFORMATION.
- 2. ALLOW 1/4" (6 mm) MAX. SPACE BETWEEN SECTIONS OF DRAIN BAR.
- 3. ROUND ALL METAL CORNERS AND PLACE BACK OF GUTTER STRAP 1/4" (6 mm) BELOW TOP OF WOOD NAILER.
- 4. DO NOT PRE-NAIL MEMBRANE TO THE FACE OF THE WOOD NAILER.
- 5. CONSTRUCT AND ANCHOR GUTTER IN ACCORDANCE WITH SMACNA RECOMMENDATIONS.
- 6. WOOD NAILER MUST BE INSTALLED TO MEET APPLICABLE BUILDING CODES.
- 7. TERMINATION BAR AND STAINLESS STEEL FASTENERS MAY BE USED IN LIEU OF GENFLEX DRAIN BAR FOR THE PEEL & STICK MEMBRANE.

ROOF EDGE GUTTER SLOTTED DRAIN BAR

ISSUE / REVISION DATE:

DETAIL NO.

ACCEPTABLE SYSTEMS: EZ EPDM PEEL & STICK™ SELF ADHERED

07/28/2023

EZE-PS-RE-04

(800) 443-4272 www.genflex.com

NOT TO SCALE