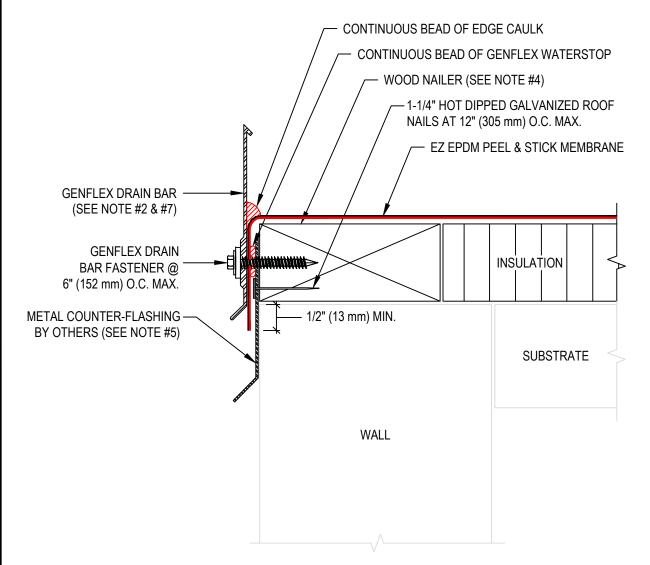

## NOTE:

- 1. REFER TO GENFLEX™ WEBSITE FOR THE MOST CURRENT INFORMATION.
- 2. ALLOW 1/4" (6 mm) MAX. SPACE BETWEEN SECTIONS OF DRAIN BAR.
- 3. DO NOT PRE-NAIL MEMBRANE TO THE FACE OF THE WOOD NAILER.
- 4. WOOD NAILER MUST BE INSTALLED TO MEET APPLICABLE BUILDING CODES.
- 5. IF METAL COUNTER-FLASHING EXCEEDS 4" (102 mm) IN WIDTH, A CONTINUOUS CLEAT MUST BE INSTALLED.
- 6. TERMINATION BAR AND STAINLESS STEEL FASTENERS MAY BE USED IN LIEU OF GENFLEX DRAIN BAR FOR THE PEEL & STICK MEMBRANE.