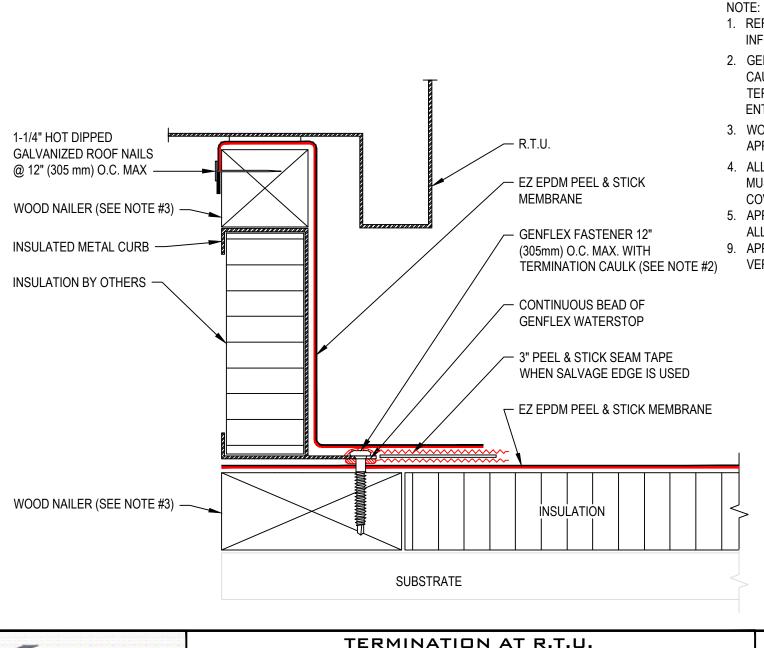

- REFER TO GENFLEX™ FOR MOST CURRENT INFORMATION.
- 2. GENFLEX FASTENER WITH TERMINATION CAULK OVER FASTENER HEADS. TERMINATION CAULK ALSO REQUIRED ALONG ENTIRE EDGE OF CURB FLANGE.
- 3. WOOD NAILER MUST BE INSTALLED TO MEET APPLICABLE BUILDING CODES.
- 4. ALL EDGES WITH P&S ADHESIVE EXPOSED MUST BE STRIPPED IN WITH 6" PEEL & STICK COVER TAPE.
- 5. APPROVED PRIMERS INCLUDE GENPRIME AND ALL PURPOSE LVOC PRIMER.
- 9. APPROVED PRIMER REQUIRED ON ALL VERTICAL SURFACES.