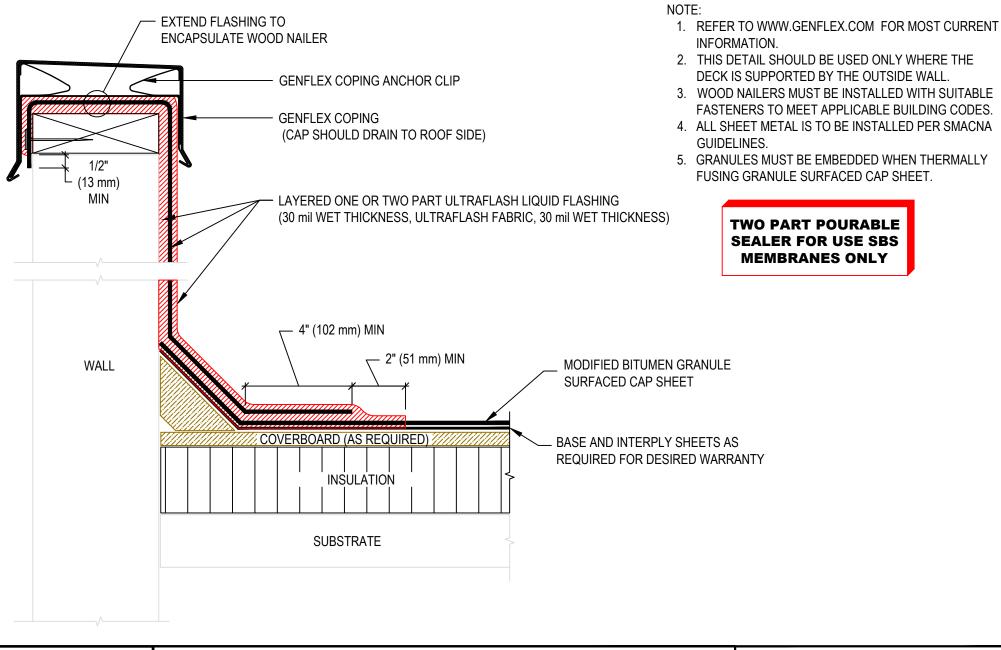

2. THIS DETAIL SHOULD BE USED ONLY WHERE THE

DECK IS SUPPORTED BY THE OUTSIDE WALL. 3. WOOD NAILERS MUST BE INSTALLED WITH SUITABLE

FASTENERS TO MEET APPLICABLE BUILDING CODES. 4. ALL SHEET METAL IS TO BE INSTALLED PER SMACNA

5. GRANULES MUST BE EMBEDDED WHEN THERMALLY FUSING GRANULE SURFACED CAP SHEET.

> TWO PART POURABLE **SEALER FOR USE SBS MEMBRANES ONLY**

METAL PARAPET CAP AND ULTRAFLASH BASE FLASHING

GENFLEX™

GENFLEX

ACCEPTABLE SYSTEMS: MODIFIED BITUMEN