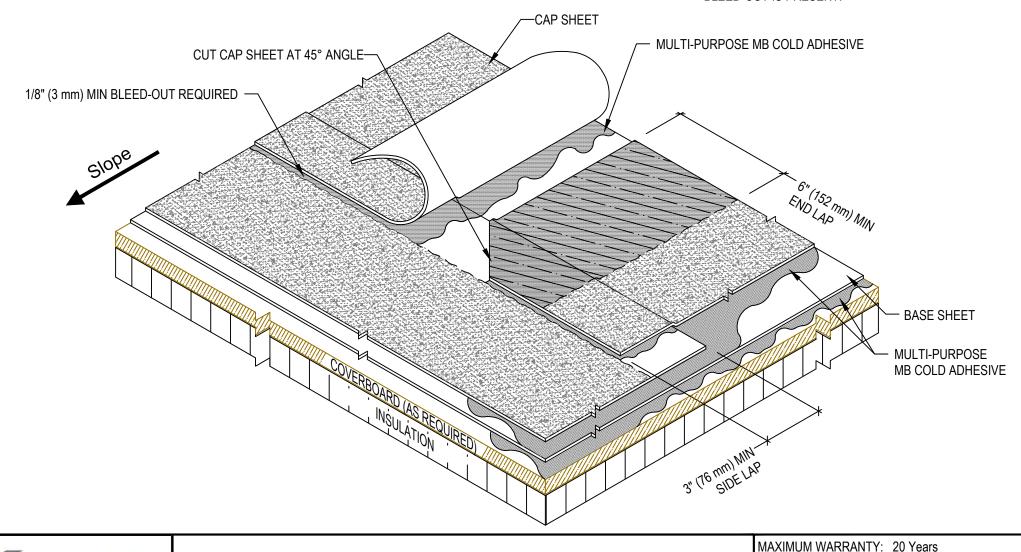

## COLD ADHESIVE LAP SEALING REQUIREMENTS END LAP OPTIONS SIDE LAP OPTIONS

- SEAL WITH MULTI-PURPOSE MB FLASHING CEMENT (SMOOTH MEMBRANES ONLY)
- SEAL WITH MULTI-PURPOSE MB COLD ADHESIVE
- SEAL WITH MULTI-PURPOSE MB COLD ADHESIVE

## NOTE:

- REFER TO WWW.GENFLEX.COM FOR MOST CURRENT INFORMATION.
- 2. THIS DETAIL CAN ONLY BE USED WITH COOL BASE AND CAP SHEETS.
- 3. GRANULES MUST BE EMBEDDED WHEN BLEED-OUT IS PRESENT.

LAP SPLICE - COLD ADHESIVE