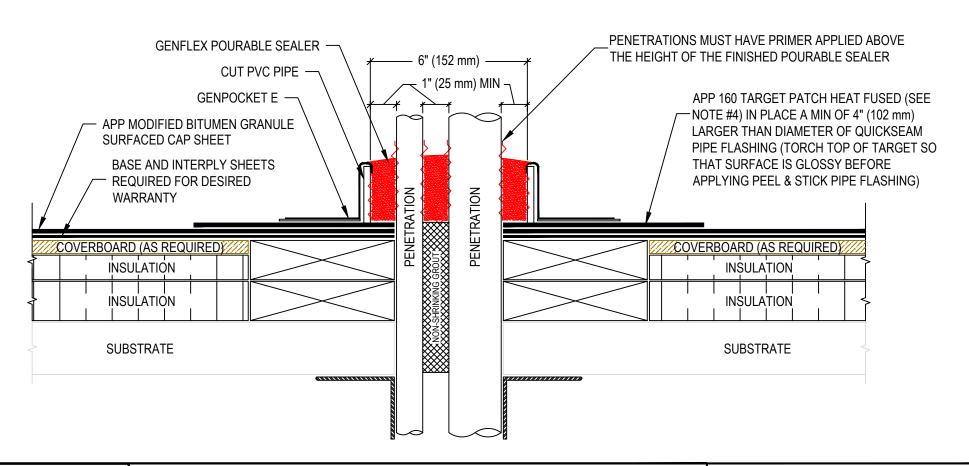

## NOTE:

- REFER TO WWW.GENFLEX.COM FOR MOST CURRENT INFORMATION.
- 2. REFER TO DETAILS MB-LS-1, MB-LS-2, & MB-LS-3 FOR APPROPRIATE LAP SEALING APPLICATIONS.
- 3. WOOD NAILERS MUST BE INSTALLED WITH SUITABLE FASTENERS TO MEET APPLICABLE BUILDING CODES.
- 4. TO USE THIS DETAIL ON A SBS ROOF, INSTALL THE TARGET IN MB COLD ADHESIVE.

| GENFLEX                                 | 6" PEEL & STICK PENETRATION POCKET WITH APP 160 TARGET |                                      | MAXIMUM WARRANTY: 20 Years |            |
|-----------------------------------------|--------------------------------------------------------|--------------------------------------|----------------------------|------------|
|                                         |                                                        |                                      | ISSUE / REVISION<br>DATE:  | DETAIL NO. |
|                                         | GENFLEX <sup>™</sup>                                   | ACCEPTABLE SYSTEMS: MODIFIED BITUMEN | 05/21/2025                 | MB-P-6     |
| GENFLEX: (800) 443-4272 www.genflex.com |                                                        |                                      | NOT TO SCALE               |            |